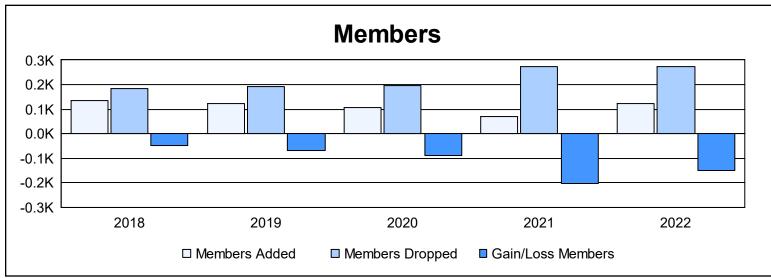

District 101 V As of June 2022 Cumulative

| Year      | New<br>Clubs | Dropped<br>Clubs | Gain/<br>Loss<br>Clubs | New<br>Members | Charter<br>Members | Reinstate<br>Members | Transfer<br>Members | Total<br>Member<br>Added | Total<br>Members<br>Dropped | Gain/<br>Loss<br>Members |
|-----------|--------------|------------------|------------------------|----------------|--------------------|----------------------|---------------------|--------------------------|-----------------------------|--------------------------|
| 2017-2018 | 0            | 0                | 0                      | 123            | 0                  | 2                    | 10                  | 135                      | 183                         | -48                      |
| 2018-2019 | 0            | 0                | 0                      | 101            | 2                  | 0                    | 19                  | 122                      | 191                         | -69                      |
| 2019-2020 | 0            | 2                | -2                     | 98             | 0                  | 3                    | 4                   | 105                      | 196                         | -91                      |
| 2020-2021 | 0            | 4                | -4                     | 43             | 1                  | 3                    | 21                  | 68                       | 272                         | -204                     |
| 2021-2022 | 0            | 6                | -6                     | 96             | 3                  | 14                   | 10                  | 123                      | 272                         | -149                     |
| Average   | 0            | 2                | -2                     | 92             | 1                  | 4                    | 13                  | 111                      | 223                         | -112                     |